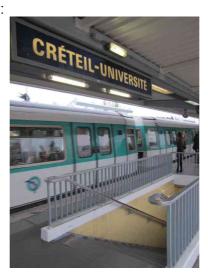

# From the subway station to the defense room

The subway station is « Créteil université » (ligne 8).

Down the stairs and out of the subway:

and out of the subway

Turn to the  $right\ (paris\ 12)$  and follow the corridor