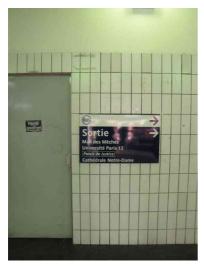

# From the subway station to the defense room

The subway station is « Créteil université » (ligne 8).

Down the stairs and out of the subway:

and out of the subway

Turn to the  $right\ (paris\ 12)$  and follow the corridor