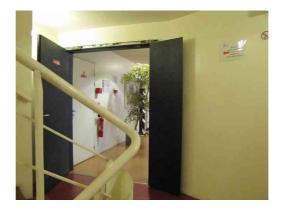

# From the subway station to the defense room

The subway station is « Créteil université » (ligne 8).

Down the stairs and out of the subway:



and out of the subway





Turn to the  $right\ (paris\ 12)$  and follow the corridor





### Go to the red panel





Now go to your **left** towards the large "white" building (Faculty of Economics) => follow the man in the following picture:



### Go straight











Enter the building (panel « accueil » = reception)



### And turn immediately right! For see the stairs





## Climb 2 floors!



### Enter and turn to the **right**





Go straight in the corridor





### You are in front of the Keynes room (defense room)!