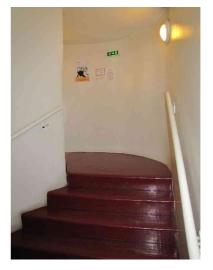

# From the subway station to the defense room

The subway station is « Créteil université » (ligne 8).

Down the stairs and out of the subway:



and out of the subway





Turn to the  $right\ (paris\ 12)$  and follow the corridor





### Go to the red panel





Now go to your **left** towards the large "white" building (Faculty of Economics) => follow the man in the following picture:



### Go straight











Enter the building (panel « accueil » = reception)



### And turn immediately right! For see the stairs





## Climb 2 floors!



### Enter and turn to the **right**





Go straight in the corridor





### You are in front of the Keynes room (defense room)!