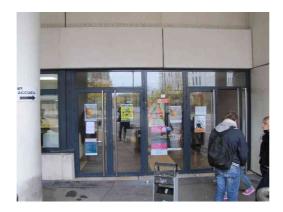

# From the subway station to the defense room

The subway station is « Créteil université » (ligne 8).

Down the stairs and out of the subway:



and out of the subway





Turn to the  $right\ (paris\ 12)$  and follow the corridor





### Go to the red panel





Now go to your **left** towards the large "white" building (Faculty of Economics) => follow the man in the following picture:



### Go straight











Enter the building (panel « accueil » = reception)



### And turn immediately right! For see the stairs





## Climb 2 floors!



### Enter and turn to the **right**





Go straight in the corridor





### You are in front of the Keynes room (defense room)!