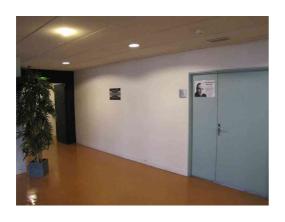

# From the subway station to the defense room

The subway station is « Créteil université » (ligne 8).

Down the stairs and out of the subway:



and out of the subway





Turn to the  $right\ (paris\ 12)$  and follow the corridor





### Go to the red panel





Now go to your **left** towards the large "white" building (Faculty of Economics) => follow the man in the following picture:



### Go straight











Enter the building (panel « accueil » = reception)



### And turn immediately right! For see the stairs





## Climb 2 floors!



### Enter and turn to the **right**





Go straight in the corridor





### You are in front of the Keynes room (defense room)!