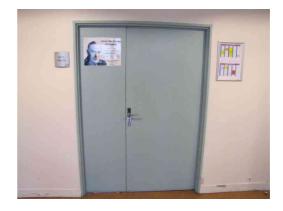

# From the subway station to the defense room

The subway station is « Créteil université » (ligne 8).

Down the stairs and out of the subway:



and out of the subway





Turn to the  $right\ (paris\ 12)$  and follow the corridor





### Go to the red panel





Now go to your **left** towards the large "white" building (Faculty of Economics) => follow the man in the following picture:



### Go straight











Enter the building (panel « accueil » = reception)



### And turn immediately right! For see the stairs





## Climb 2 floors!



### Enter and turn to the **right**





Go straight in the corridor





### You are in front of the Keynes room (defense room)!