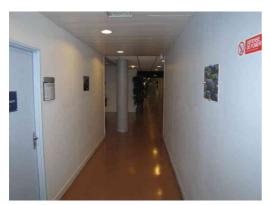

# From the subway station to the defense room

The subway station is « Créteil université » (ligne 8).

Down the stairs and out of the subway:



and out of the subway





Turn to the  $right\ (paris\ 12)$  and follow the corridor





### Go to the red panel





Now go to your **left** towards the large "white" building (Faculty of Economics) => follow the man in the following picture:



### Go straight











Enter the building (panel « accueil » = reception)



### And turn immediately right! For see the stairs





## Climb 2 floors!



### Enter and turn to the **right**





Go straight in the corridor





### You are in front of the Keynes room (defense room)!