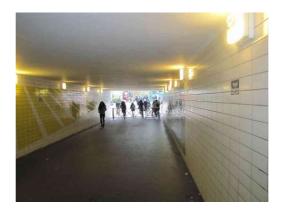

# From the subway station to the defense room

The subway station is « Créteil université » (ligne 8).

Down the stairs and out of the subway:

and out of the subway

Turn to the  $right\ (paris\ 12)$  and follow the corridor