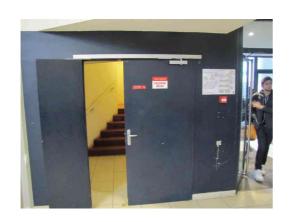

# From the subway station to the defense room

The subway station is « Créteil université » (ligne 8).

Down the stairs and out of the subway:



and out of the subway





Turn to the  $right\ (paris\ 12)$  and follow the corridor





### Go to the red panel





Now go to your **left** towards the large "white" building (Faculty of Economics) => follow the man in the following picture:



### Go straight











Enter the building (panel « accueil » = reception)



### And turn immediately right! For see the stairs





## Climb 2 floors!



### Enter and turn to the **right**





Go straight in the corridor





### You are in front of the Keynes room (defense room)!