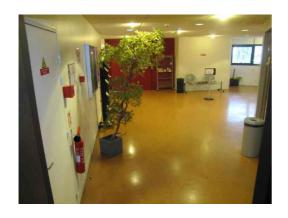

# From the subway station to the defense room

The subway station is « Créteil université » (ligne 8).

Down the stairs and out of the subway:



and out of the subway





Turn to the  $right\ (paris\ 12)$  and follow the corridor





### Go to the red panel





Now go to your **left** towards the large "white" building (Faculty of Economics) => follow the man in the following picture:



### Go straight











Enter the building (panel « accueil » = reception)



### And turn immediately right! For see the stairs





## Climb 2 floors!



### Enter and turn to the **right**





Go straight in the corridor





### You are in front of the Keynes room (defense room)!