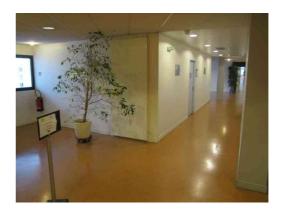

# From the subway station to the defense room

The subway station is « Créteil université » (ligne 8).

Down the stairs and out of the subway:



and out of the subway





Turn to the  $right\ (paris\ 12)$  and follow the corridor





### Go to the red panel





Now go to your **left** towards the large "white" building (Faculty of Economics) => follow the man in the following picture:



### Go straight











Enter the building (panel « accueil » = reception)



### And turn immediately right! For see the stairs





## Climb 2 floors!



### Enter and turn to the **right**





Go straight in the corridor





### You are in front of the Keynes room (defense room)!