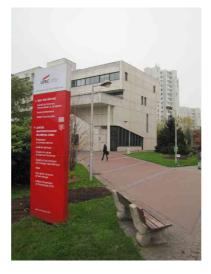

# From the subway station to the defense room

The subway station is « Créteil université » (ligne 8).

Down the stairs and out of the subway:



and out of the subway





Turn to the  $right\ (paris\ 12)$  and follow the corridor





### Go to the red panel





Now go to your **left** towards the large "white" building (Faculty of Economics) => follow the man in the following picture:



### Go straight











Enter the building (panel « accueil » = reception)



### And turn immediately right! For see the stairs





## Climb 2 floors!



### Enter and turn to the **right**





Go straight in the corridor





### You are in front of the Keynes room (defense room)!