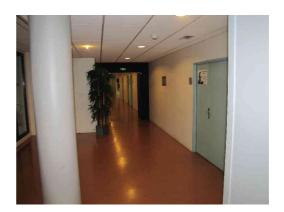

# From the subway station to the defense room

The subway station is « Créteil université » (ligne 8).

Down the stairs and out of the subway:



and out of the subway





Turn to the  $right\ (paris\ 12)$  and follow the corridor





### Go to the red panel





Now go to your **left** towards the large "white" building (Faculty of Economics) => follow the man in the following picture:



### Go straight











Enter the building (panel « accueil » = reception)



### And turn immediately right! For see the stairs





## Climb 2 floors!



### Enter and turn to the **right**





Go straight in the corridor





### You are in front of the Keynes room (defense room)!